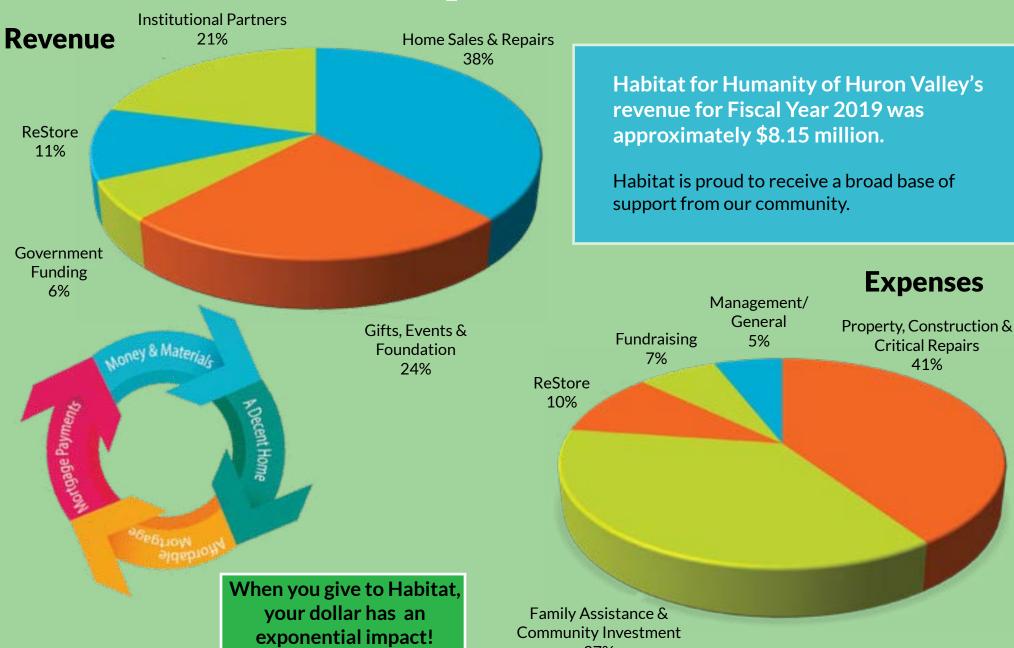

### Revenue & Expenses

**Critical Repairs** 

### Fiscal Year 2019

(July 1, 2018 - June 30, 2019)