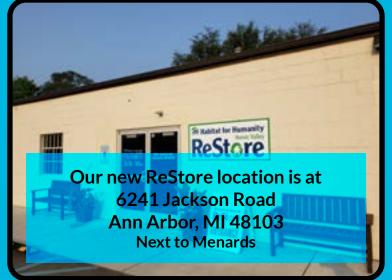

### We've moved

### to a new home!

Last fiscal year Habitat for Humanity of Huron Valley moved the location of its offices to better accommodate its evergrowing staff, programs, and education classes. We also moved the Habitat for Humanity of Huron Valley ReStore to a more prominent location at 6241 Jackson Road - next to Menards.