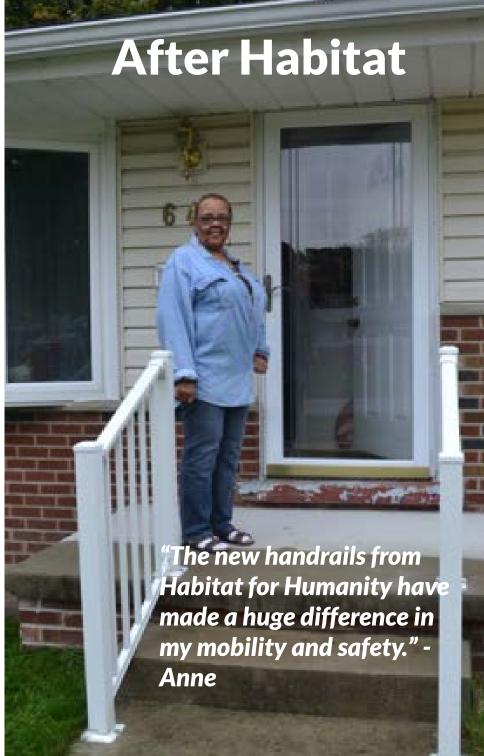

#### **Home Improvement Programs include:**

- Critical Home Repair for Veterans
- Critical Repair and Weatherization for homeowners
- Furnace Test &Tune and replacement Program

- Refrigerator Replacement
- Exterior Home Improvement
- LED Light Bulb Replacement Program
- Aging in Place