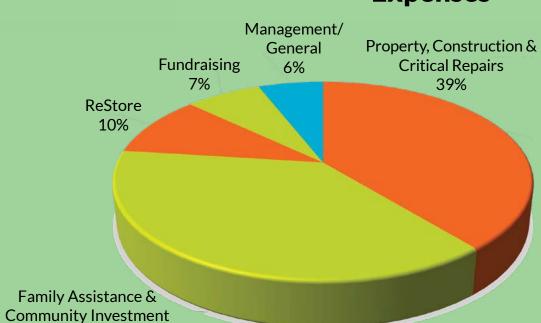

ore net revenue is invested back into our programs to help more families.

In 2018, sales from the ReStore provided funds to renovate 5 homes in Washtenaw County!

Visit the ReStore website to learn how to donate, shop, or volunteer: <a href="https://www.annarborrestore.org">www.annarborrestore.org</a> or call 734-822-1530.

Follow us on Facebook where we update pictures of our inventory regularly! Visit: <a href="https://www.facebook.com/h4h.restore">www.facebook.com/h4h.restore</a>

Click here to learn more

# Revenue & Expenses

When you give to Habitat,

your dollar has an

exponential impact!



Habitat for Humanity of Huron Valley's revenue for Fiscal Year 2018 was approximately \$7.6 million.

Habitat is proud to receive a broad base of support from our community.

## **Expenses**



# Fiscal Year 2018

(July 1, 2017 - June 30, 2018)

1,282

#### Families Served & Assisted

through our programs including home renovations, critical home repairs, weatherizations, furnace replacements, new energy efficient refrigerators, test and tune-ups to their furnace, exterior home improvements, one-on-one financial coaching, financial education classes, and home maintenance workshops

5,704

#### **Enthusiastic Volunteers**

donated their time at our build sites, in neighborhoods, in the ReStore, and in our office

\$988,089

#### Mortgage & Note Payment Principal Reinvested

in our programs to serve even more families

\$614

#### **Average Monthly**

mortgage, insurance, and tax payment of a Habitat for Humanity of Huron Valley homeowner

1,881

#### **Community Partners Were En