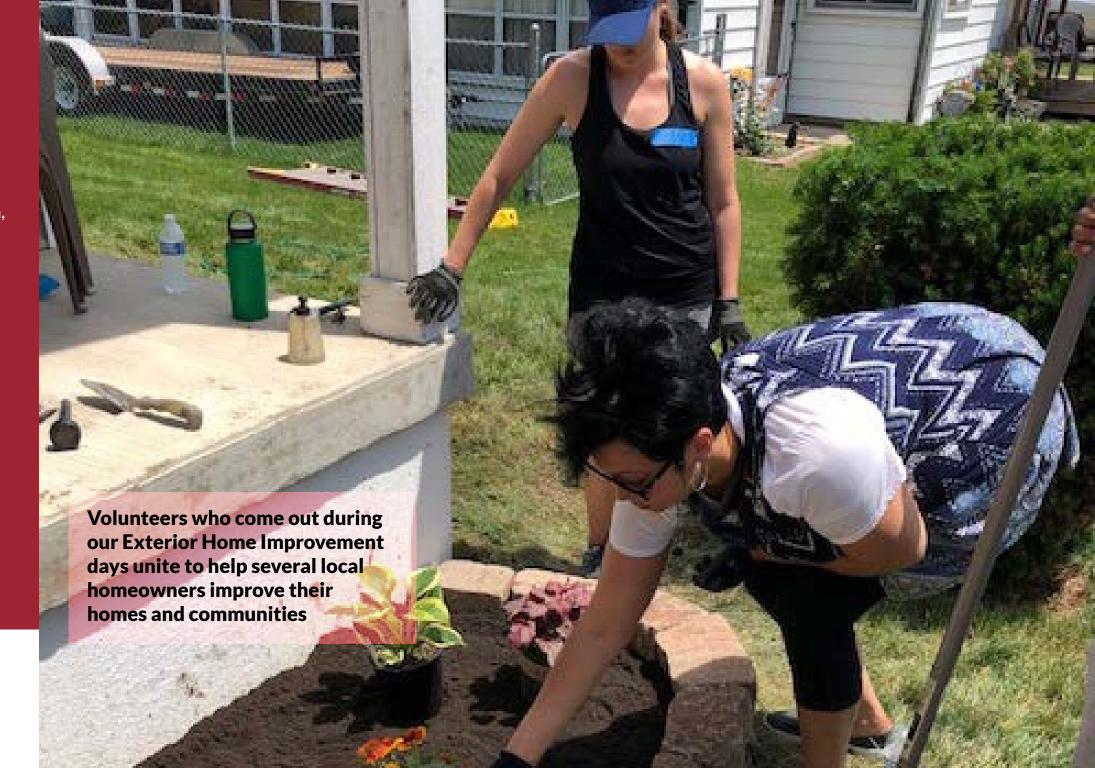

# Community Development Program

Habitat targets community development efforts in three Ypsilanti neighborhoods: Gault Village, West Willow and Sugarbrook. We seek to combine our Home Ownership Program renovations and Home Improvement Program projects in these neighborhoods to further stabilize these communities through this strategic investment.

## Neighborhood Activities:

- Exterior home improvement projects
- Neighborhood picnics
- Neighborhood clean-ups
- Leaf-raking and plant sales

- Trash cans, bike racks and benches
- Neighborhood watches
- Projects that increase accessibility for senior residents
- And so much more