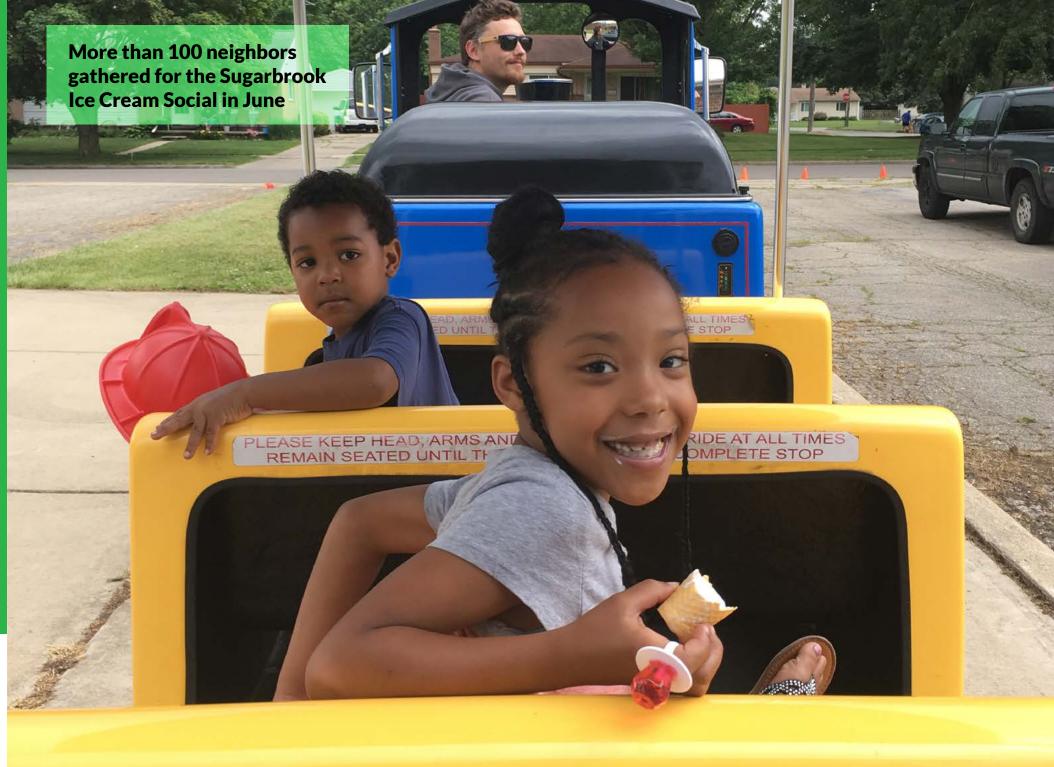

# Community Development Program

Habitat targets community development efforts in three Ypsilanti neighborhoods: Gault Village, West Willow and Sugarbrook. We seek to combine our Home Ownership Program renovations and Home Improvement Program projects in these neighborhoods to further stabilize these communities through this strategic investment.

We engaged with 1,881 residents and community partners in FY 18

## Neighborhood Activities:

- Exterior home improvement projects
- Neighborhood picnics
- Neighborhood clean-ups
- Leaf-raking and plant sales

- Trash cans, bike racks and benches
- Neighborhood watches
- Projects that increase accessibility for senior residents
- And so much more