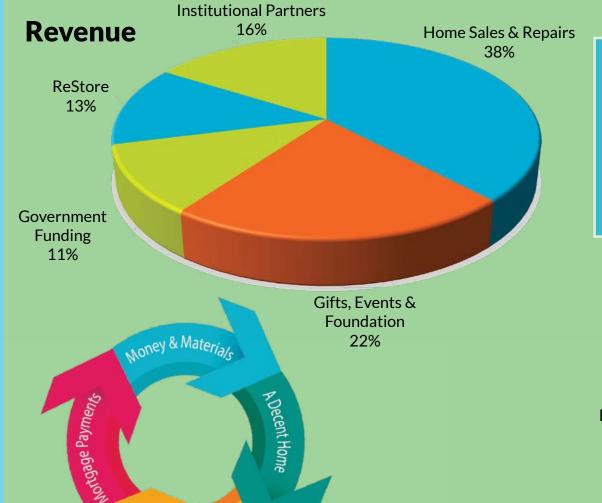

# Revenue & Expenses

When you give to Habitat,

your dollar has an

exponential impact!

Habitat for Humanity of Huron Valley's revenue for Fiscal Year 2018 was approximately \$7.6 million.

Habitat is proud to receive a broad base of support from our community.